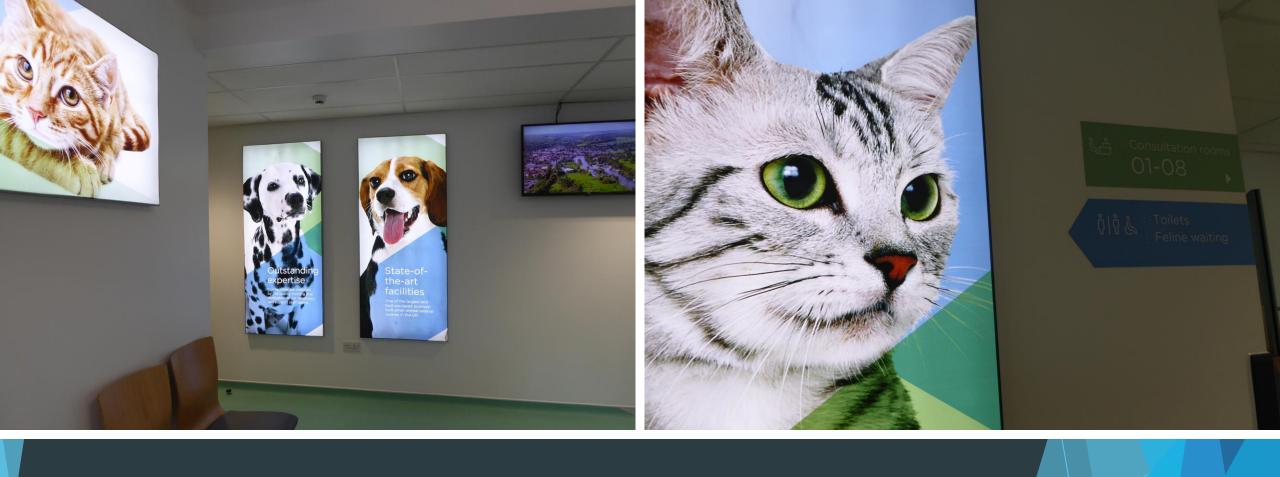

### Paragon Veterinary Referrals Client Waiting Areas

Paragon Veterinary Referrals Waiting Room Visuals