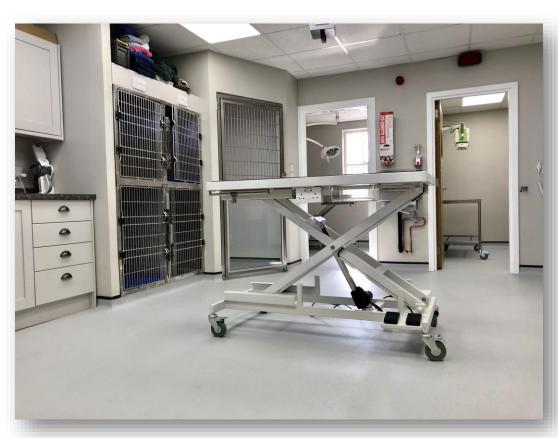

Treatment: Outside & Inside







Stanley House Veterinary Group Exterior

### Stanley House Veterinary Group Reception









Stanley House Veterinary Group Waiting Area & Lounge



# Stanley House Veterinary Group Laboratory & Dispensary

### Stanley House Veterinary Group Diagnostic & Dental Suites









Stanley House Veterinary Group Prep Area

#### Stanley House Veterinary Group Scrub & Theatre







Stanley House Veterinary Group Miscellaneous

### President's Awards

Stanley House Veterinary Group for ingenious development of a period property.

The Harrogate Vet for its novel and welcoming reception area.

### The Harrogate Vet Exterior & Reception





### The Harrogate Vet Reception







### The Harrogate Vet Pharmacy & Laboratory

### The Harrogate Vet Prep & Theatre









The Harrogate Vet Cat Ward & Dog Ward

# And the overall winner is.....

Paragon Veterinary Referrals

Congratulations to all who entered the BVHA Design Awards 2019.