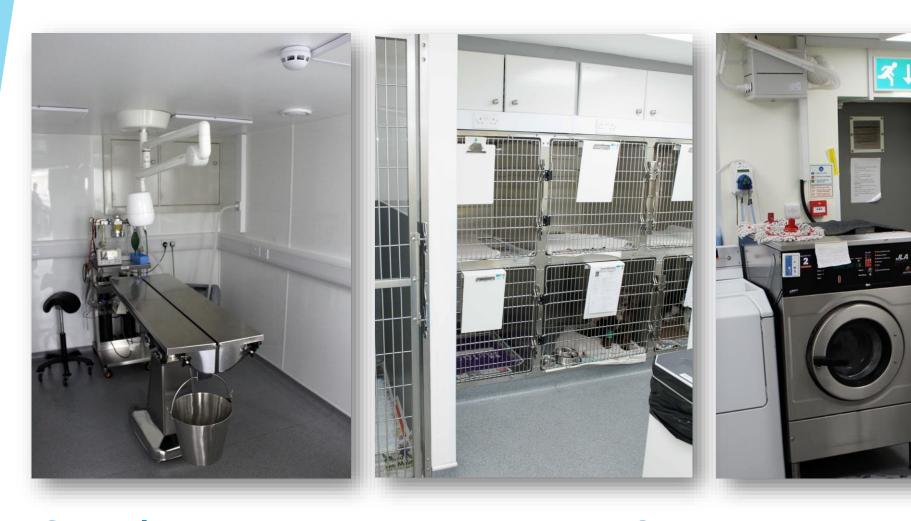

Emergency Reception





### Vets Now Emergency Consult Room & Quiet Room

### Vets Now Emergency Laboratory & Pharmacy









Vets Now Emergency Cat Ward & Dog Ward

### Vets Now Emergency ICU & Isolation







# Vets Now Emergency CT & Radiography

### Vets Now Emergency Prep & Treatment Areas









Vets Now Emergency Oncology & Theatre

### Vets Now Emergency Unusual Window Treatment: Outside & Inside







Stanley House Veterinary Group Exterior

### Stanley House Veterinary Group Reception









Stanley House Veterinary Group Waiting Area & Lounge



# Stanley House Veterinary Group Laboratory & Dispensary

### Stanley House Veterinary Group Diagnostic & Dental Suites









Stanley House Veterinary Group Prep Area

#### Stanley House Veterinary Group Scrub & Theatre







Stanley House Veterinary Group Miscellaneous

### President's Awards

Stanley House Veterinary Group for ingenious development of a period property.

The Harrogate Vet for its novel and welcoming reception area.

### The Harrogate Vet Exterior & Reception





### The Harrogate Vet Reception







### The Harrogate Vet Pharmacy & Laboratory

### The Harrogate Vet Prep & Theatre









The Harrogate Vet Cat Ward & Dog Ward

# And the overall winner is.....

Paragon Veterinary Referrals

Congratulations to all who entered the BVHA Design Awards 2019.