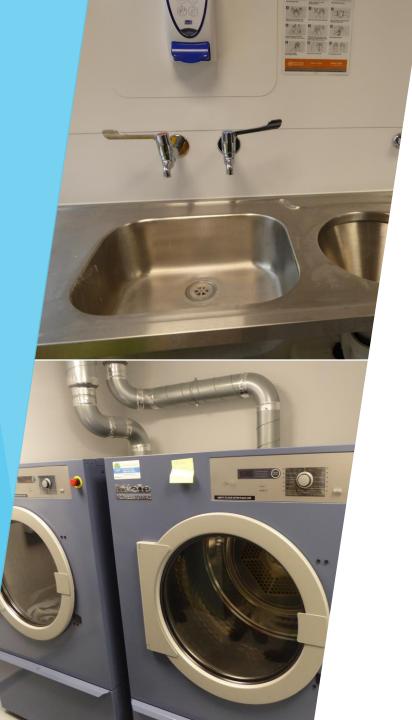

gory

Winner: Paragon Veterinary Referrals

Runner-Up: Archway Vets

### Paragon Veterinary Referrals Exterior Views









Paragon Veterinary Referrals Reception & Dispensary

### Paragon Veterinary Referrals Client Waiting Areas







Paragon Veterinary Referrals Waiting Room Visuals

#### Paragon Veterinary Referrals Consult Areas







#### Paragon Veterinary Referrals Ground Floor Nurses' Station









### Paragon Veterinary Referrals Canine Wards







## Paragon Veterinary Referrals Feline Wards

### Paragon Veterinary Referrals Diagnostic Imaging









## Paragon Veterinary Referrals ICU

### Paragon Veterinary Referrals Clinical Storage Areas





### Paragon Veterinary Referrals Various Clinical Rooms









## Paragon Veterinary Referrals Theatre & Nurses' Station



### Paragon Veterinary Referrals Laundry Room



### Paragon veterinary Referrals Staff Rest Area









#### Paragon Veterinary Referrals Admin Areas



#### Archway Vets Exterior Before & After









### Archway Vets Reception & Waiting Areas

### Archway Vets Hydrotherapy







Archway Vets Consult, Lab & Pharmacy





Archway Vets Prep & Theatre

### Refurbishment Category

Winner: Vets Now Emergency Ltd

Runner-Up: Stanley House Veterinary Group

Vets Now Emergency





Vets Now Emergency Reception





### Vets Now Emergency Consult Room & Quiet Room

### Vets Now Emergency Laboratory & Pharmacy









Vets Now Emergency Cat Ward & Dog Ward

### Vets Now Emergency ICU & Isolation







# Vets Now Emergency CT & Radiography

### Vets Now Emergency Prep & Treatment Areas