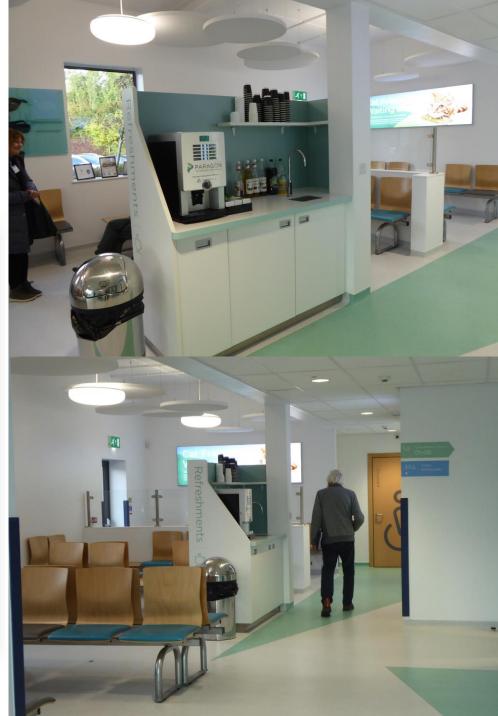

### Paragon Veterinary Referrals Client Waiting Areas

Paragon Veterinary Referrals Waiting Room Visuals