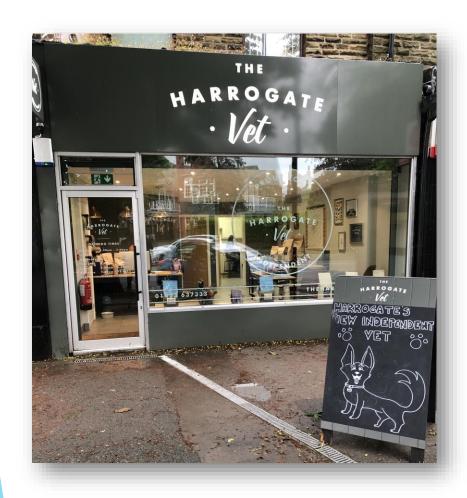

ets Now Emergency Prep & Treatment Areas









Vets Now Emergency Oncology & Theatre

### Vets Now Emergency Unusual Window Treatment: Outside & Inside







Stanley House Veterinary Group Exterior

### Stanley House Veterinary Group Reception









Stanley House Veterinary Group Waiting Area & Lounge



# Stanley House Veterinary Group Laboratory & Dispensary

### Stanley House Veterinary Group Diagnostic & Dental Suites









Stanley House Veterinary Group Prep Area

#### Stanley House Veterinary Group Scrub & Theatre







Stanley House Veterinary Group Miscellaneous

### President's Awards

Stanley House Veterinary Group for ingenious development of a period property.

The Harrogate Vet for its novel and welcoming reception area.

### The Harrogate Vet Exterior & Reception





### The Harrogate Vet Reception







### The Harrogate Vet Pharmacy & Laboratory

### The Harrogate Vet Prep & Theatre









The Harrogate Vet Cat Ward & Dog Ward

# And the overall winner is.....

Paragon Veterinary Referrals

Congratulations to all who entered the BVHA Design Awards 2019.