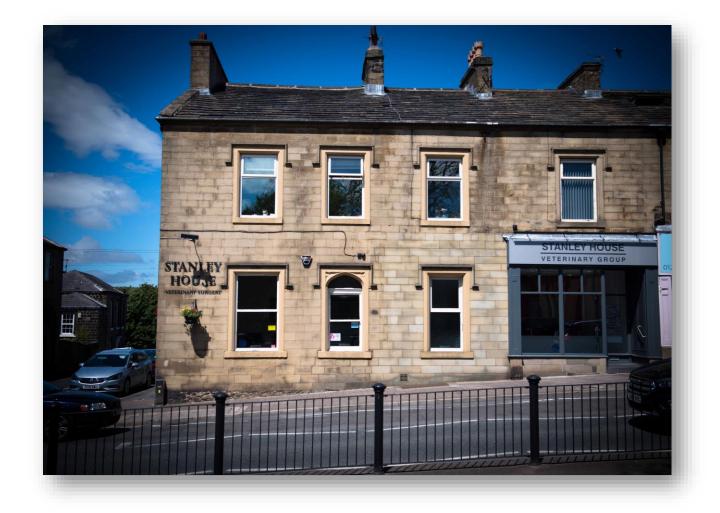

### Vets Now Emergency Unusual Window Treatment: Outside & Inside

Stanley House Veterinary Group Exterior